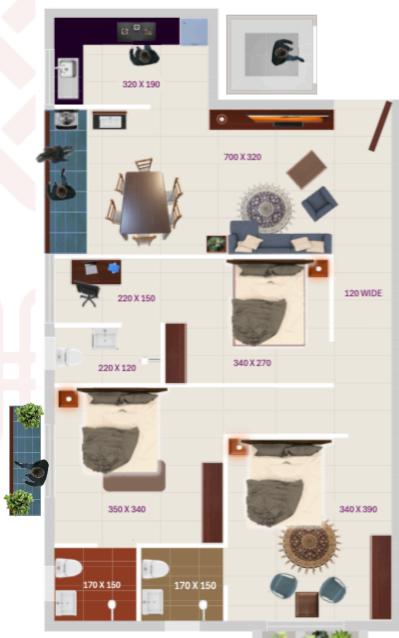

# HOMES Live Your Dreams

2 & 3 BHK LUXURY APARTMENTS

## FINCA

PONEKKARA - EDAPPILLY

### PROJECTS

#### FINCA - NEW LAUNCH 2-3 BHK APARTMENTS



PAMANT - EDAPPILLY SOLD OUT



THE JORD - EDAPPILLY CHEMBUMUKKU
SOLD OUT



LA TERRA - VENNALA.
SOLD OUT



ELA HOMES - EDAPPILLY SOLD OUT.







## FINCA

Site office

VIVIA HOMES

FINCA

Manakkaparabu lane, Ponekkara, Edappilly

www.vivia.in

Call us: 96333 16956 - Robin

\*VIVIA homes - Register trade mark of Vaippil Villas and Apartments

FLAT 102 1003 Sq.ft

**2** BHK







600 X 300





**2** BHK

FLAT 101 1050 Sq.ft



## 2.5m wide lobby

FLAT 103 1413 Sq.ft



#### GROUND FLOOR - 3 BHK



**3 BHK** 



### A location that thrills you again! 🧩





## FINCA

New launch of 2 & 3 BHK apartments from **VIVIA HOMES** at Edappilly Ponekkara



### HOMES

Live Your Dreams 1

#### **Specifications**

Structure

RCC framed structure.

Flooring

2x2 / 2x4 Vitrified tiles for living, Dining and bed area, Ceramic tiles for kitchen & toilet

**Toilets** 

Concealed pipes and CP fittings. Hot and cold water taps with overhead shower.

Kitchen

Counter with Black Granite top, wall tiling on counter top up to 60cm height. Stainless steel sink with drain board.

Painting

Putty finished interior walls with emulsion finish for all rooms. Enamel finished main and bed room doors.

Electrical

Concealed conduit wiring wit