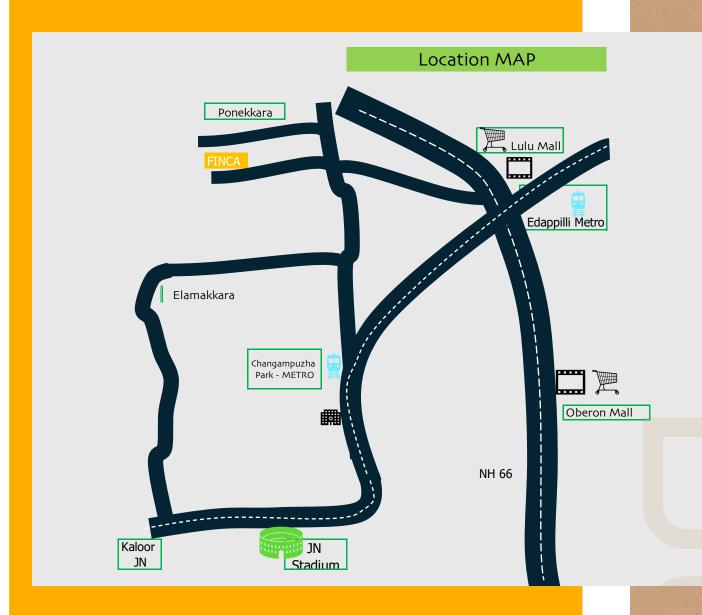

# HOMES Live Your Dreams

2 & 3 BHK LUXURY APARTMENTS

## FINCA

PONEKKARA - EDAPPILLY

### PROJECTS

#### FINCA - NEW LAUNCH 2-3 BHK APARTMENTS



PAMANT - EDAPPILLY SOLD OUT



THE JORD - EDAPPILLY CHEMBUMUKKU
SOLD OUT



LA TERRA - VENNALA.
SOLD OUT



ELA HOMES - EDAPPILLY SOLD OUT.







## FINCA

Site office

VIVIA HOMES

FINCA

Manakkaparabu lane, Ponekkara, Edappilly

www.vivia.in

Call us: 96333 16956 - Robin

\*VIVIA homes - Register trade mark of Vaippil Villas and Apartments

FLAT 102 1003 Sq.ft

**2** BHK







600 X 300





**2** BHK

FLAT 101 1050 Sq.ft



## 2.5m wide lobby

FLAT 103 1413 Sq.ft



#### GROUND FLOOR - 3 BHK



**3 BHK** 



### A location that thrills you again! 🧩





## FINCA

New launch of 2 & 3 BHK apartments from **VIVIA HOMES** at Edappilly Ponekkara



### HOMES

Live Your Dreams 1

#### **Specifications**

Structure

RCC framed structure.

Flooring

2x2 / 2x4 Vitrified tiles for living, Dining and bed area, Ceramic tiles for kitchen & toilet

**Toilets** 

Concealed pipes and CP fittings. Hot and cold water taps with overhead shower.

Kitchen

Counter with Black Granite top, wall tiling on counter top up to 60cm height. Stainless steel sink with drain board.

Painting

Putty finished interior walls with emulsion finish for all rooms. Enamel finished main and bed room doors.

Electrical

Concealed conduit wiring with copper conductor adequate light and fan points, controlled by ELCB and MCB's.

Water Supply

Water supply from the property well a