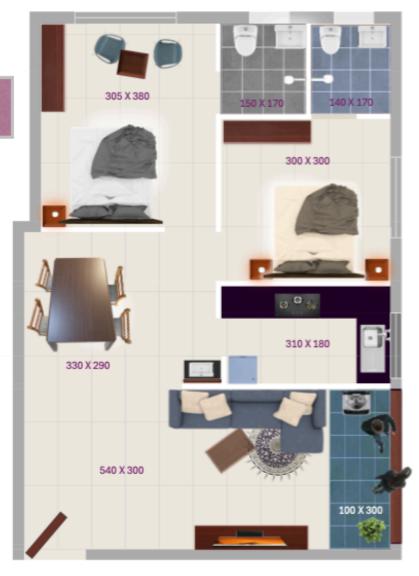

FLAT 102 1003 Sq.ft

**2** BHK

600 X 300

**2** BHK

FLAT 101 1050 Sq.ft

## 2.5m wide lobby

FLAT 103 1413 Sq.ft

#### GROUND FLOOR - 3 BHK

**3 BHK** 