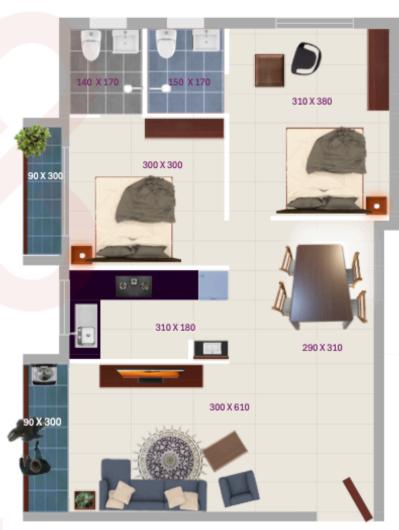

# HOMES Live Your Dreams

2 & 3 BHK LUXURY APARTMENTS

## FINCA

PONEKKARA - EDAPPILLY

### PROJECTS

#### FINCA - NEW LAUNCH 2-3 BHK APARTMENTS



PAMANT - EDAPPILLY SOLD OUT



THE JORD - EDAPPILLY CHEMBUMUKKU
SOLD OUT



LA TERRA - VENNALA.
SOLD OUT



ELA HOMES - EDAPPILLY SOLD OUT.







## FINCA

Site office

VIVIA HOMES

FINCA

Manakkaparabu lane, Ponekkara, Edappilly

www.vivia.in

Call us: 96333 16956 - Robin

\*VIVIA homes - Register trade mark of Vaippil Villas and Apartments

FLAT 102 1003 Sq.ft

**2** BHK







600 X 300





**2** BHK

FLAT 101 1050 Sq.ft



## 2.5m wide lobby

FLAT 103 1413 Sq.ft



#### GROUND FLOOR - 3 BHK



**3 BHK** 



### A location that thrills you again! 🧩





## FINCA

New launch of 2 & 3 BHK apartments from **VIVIA HOMES** at Edappilly Ponekkara



### HOMES

Live Your Dreams 1

#### **Specifications**

Structure

RCC framed structure.

Flooring

2x2 / 2x4 Vitrified tiles for living, Dining and bed area, Ceramic tiles for kitchen & toilet

**Toilets** 

Concealed pipes and CP fittings. Hot and cold water taps with overhead shower.

Kitchen

Counter with Black Granite top, wall tiling on counter top up to 60cm height. Stainless steel sink with drain board.

Painting

Putty finished interior walls with emulsion finish for all rooms. Enamel finished main and bed room doors.

Electr