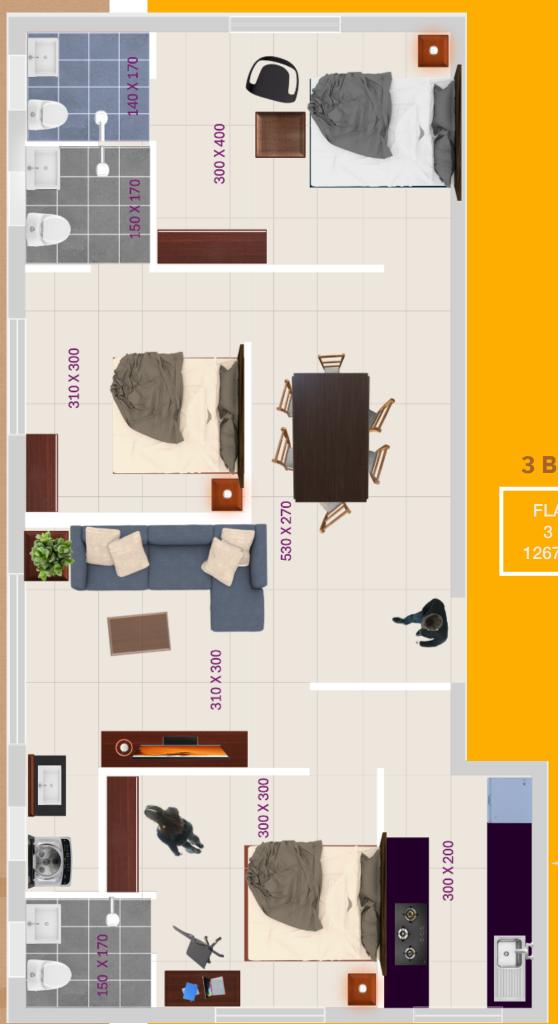

# HOMES Live Your Dreams

2 & 3 BHK LUXURY APARTMENTS

## FINCA

PONEKKARA - EDAPPILLY

### PROJECTS

#### FINCA - NEW LAUNCH 2-3 BHK APARTMENTS



PAMANT - EDAPPILLY SOLD OUT



THE JORD - EDAPPILLY CHEMBUMUKKU
SOLD OUT



LA TERRA - VENNALA.
SOLD OUT



ELA HOMES - EDAPPILLY SOLD OUT.







## FINCA

Site office

VIVIA HOMES

FINCA

Manakkaparabu lane, Ponekkara, Edappilly

www.vivia.in

Call us: 96333 16956 - Robin

\*VIVIA homes - Register trade mark of Vaippil Villas and Apartments

FLAT 102 1003 Sq.ft

**2** BHK







600 X 300





**2** BHK

FLAT 101 1050 Sq.ft



## 2.5m wide lobby

FLAT 103 1413 Sq.ft



#### GROUND FLOOR - 3 BHK



**3 BHK** 



### A location that thrills you again! 🧩





## FINCA

New launch of 2 & 3 BHK apartments from **VIVIA HOMES** at Edappilly Ponekkara



### HOMES

Live Your Dreams 1

#### **Specifications**

Structure

RCC framed structure.

Flooring

2x2 / 2x4 Vitrified tiles for living, Dining and bed area, Ceramic tiles for kitchen & toilet

**Toilets** 

Concealed pipes and CP fittings. Hot and cold water taps with overhead shower.

Kitchen

Counter with Black Granite top, wall tiling on counter top up to 60cm height. Stainless steel sink with drain board.

Painting

Putty finished interior walls with emulsion finish for all rooms. Enamel finished main and bed room doors.

Electrical

Concealed conduit wiring with copper conductor adequate light and fan points, controlled by ELCB and