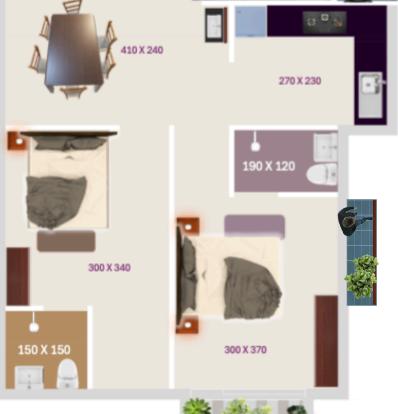

FLAT 102 1003 Sq.ft

**2** BHK

600 X 300

**2** BHK

FLAT 101 1050 Sq.ft

## 2.5m wide lobby

FLAT 103 1413 Sq.ft