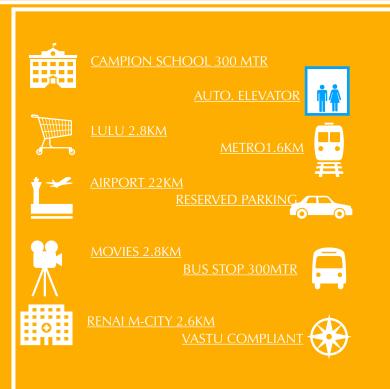

ations**

Structure

RCC framed structure.

Flooring

2x2 / 2x4 Vitrified tiles for living, Dining and bed area, Ceramic tiles for kitchen & toilet

**Toilets** 

Concealed pipes and CP fittings. Hot and cold water taps with overhead shower.

Kitchen

Counter with Black Granite top, wall tiling on counter top up to 60cm height. Stainless steel sink with drain board.

Painting

Putty finished interior walls with emulsion finish for all rooms. Enamel finished main and bed room doors.

Electrical

Concealed conduit wiring with copper conductor adequate light and fan points, controlled by ELCB and MCB's.

Water Supply

Water supply from the property well and overhead sump

### FINCA

The word FINCA is Spanish from "farm" it is also used to describe country homes surrounded by natural beauty.



VAIPPIL VILLAS AND APARTMENTS
17/508 THEKKENETH
NEDUMBASSERY - ATHANI
ERNAKULMA , KERALA
www.vaippil.in
96333 16956 - Robin